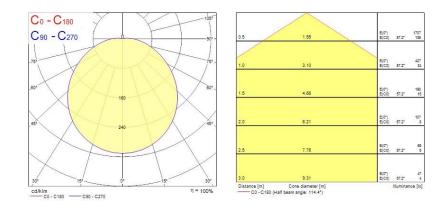

| 3.4              |
| Packaging                             |                  |
| Single packaging type                 | Carton           |
| Product EAN number                    | 5026524549967    |
| Packaging single length / height (cm) | 36.0             |
| Packaging single width (cm)           | 36.0             |
| Packaging single depth (cm)           | 13.5             |
| DUN14 (outer)                         | 05026524549967   |
| Units per outer package               | 1                |
| Packaging outer length / height (cm)  | 36.0             |
| Packaging outer width (cm)            | 36.0             |
| Packaging outer depth (cm)            | 13.5             |

### PHOTOMETRY





# Concord

## Sterling Bulkhead - LED Sterling Bulkhead 4000K Silver 4054996



### **TECHNICAL DRAWINGS**