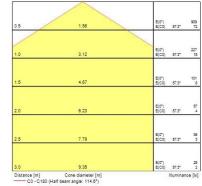

Diameter (mm) - D           | 350              |
| Weight (kg)                           | 3.4              |
| Packaging                             |                  |
| Single packaging type                 | Carton           |
| Product EAN number                    | 5026524549967    |
| Packaging single length / height (cm) | 36.0             |
| Packaging single width (cm)           | 36.0             |
| Packaging single depth (cm)           | 13.5             |
| DUN14 (outer)                         | 05026524549967   |
| Units per outer package               | 1                |
| Packaging outer length / height (cm)  | 36.0             |
| Packaging outer width (cm)            | 36.0             |
| Packaging outer depth (cm)            | 13.5             |

### PHOTOMETRY





# Concord

## Sterling Bulkhead - LED Sterling Bulkhead 4000K Silver 4054996



### **TECHNICAL DRAWINGS**