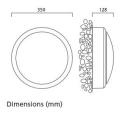

## Sterling Bulkhead - LED Sterling Bulkhead 4000K Silver 4054996

| Electrical data                       |                  |
|---------------------------------------|------------------|
| Mains voltage (V)                     | 230V~            |
| Control gear mounting                 | Integral         |
| Transformer required                  | Yes              |
| Drive current (mA)                    | 350              |
| Physical data                         |                  |
| Housing colour                        | Silver           |
| IP rating                             | IP55             |
| IK rating                             | IK09             |
| Diffuser finish                       | Opal             |
| Diffuser material                     | PC Polycarbonate |
| Reflector finish                      | White            |
| Nominal Product Height (mm)           | 128              |
| Max. Lamp Diameter (mm) - D           | 350              |
| Weight (kg)                           | 3.4              |
| Packaging                             |                  |
| Single packaging type                 | Carton           |
| Product EAN number                    | 5026524549967    |
| Packaging single length / height (cm) | 36.0             |
| Packaging single width (cm)           | 36.0             |
| Packaging single depth (cm)           | 13.5             |
| DUN14 (outer)                         | 05026524549967   |
| Units per outer package               | 1                |
| Packaging outer length / height (cm)  | 36.0             |
| Packaging outer width (cm)            | 36.0             |
| Packaging outer depth (cm)            | 13.5             |

### **TECHNICAL DRAWINGS**