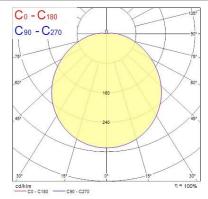

p Diameter (mm) - D           | 350              |
| Weight (kg)                           | 3.4              |
| Packaging                             |                  |
| Single packaging type                 | Carton           |
| Product EAN number                    | 5026524549967    |
| Packaging single length / height (cm) | 36.0             |
| Packaging single width (cm)           | 36.0             |
| Packaging single depth (cm)           | 13.5             |
| DUN14 (outer)                         | 05026524549967   |
| Units per outer package               | 1                |
| Packaging outer length / height (cm)  | 36.0             |
| Packaging outer width (cm)            | 36.0             |
| Packaging outer depth (cm)            | 13.5             |

### PHOTOMETRY





# Concord

## Sterling Bulkhead - LED Sterling Bulkhead 4000K Silver 4054996



### **TECHNICAL DRAWINGS**